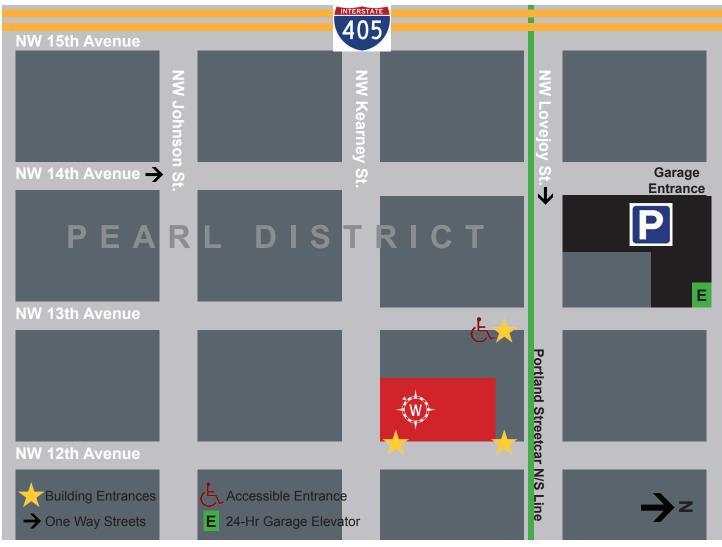

## Portland Center Map and Directions

Portland Center Address: 905 NW 12th Avenue, Suite 110, Portland, Oregon 97209

From I-5/I-405 (Northbound from Salem)

Take I-5 North towards Portland Take Exit 299B to I-405 North/City Center Take Exit 2B Everett Street/Glisan Street Merge onto NW 14th Avenue Turn Right onto NW Kearney Street Turn Left onto NW 12th Avenue

## From I-5/I-405 (Southbound from Seattle)

Take 1-5 South towards Portland Take Exit 302B to I-405 South/Beaverton Take Exit 2B to Everett Street Merge onto NW 16th Avenue Turn Left onto NW Everett Street Turn Left onto NW 12th Avenue

(Portland Center is on the corner of NW 12th and Kearney)

503.808.9901 - www.willamette.edu/mba