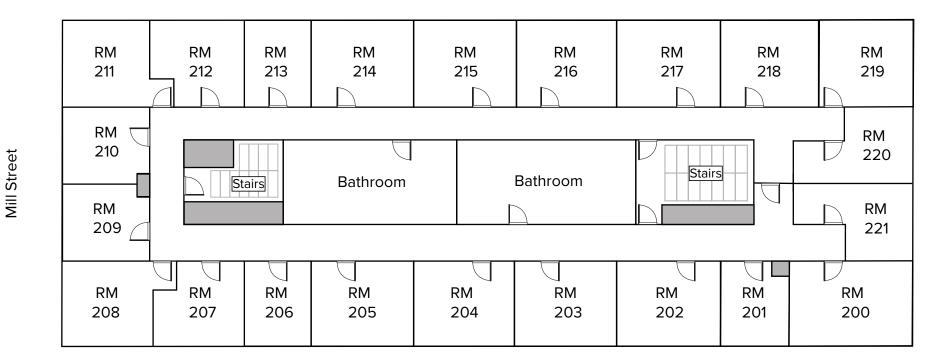

## Shepard House

Basement - Floor 0

<u>1st Floor</u>

2nd Floor

Please contact the Office of Residence Life and Housing via email (housing@willamette.edu) for more assistance.

If you feel you have a need to contact Accessible Education Services to discuss the ADA accommodation process, please contact them at <u>accessible-info@willamette.edu</u> prior to seeking an assigned housing space as the AES is an involved process that requires documentation.

## Shepard House - Floor 2

\*Not drawn to scale

Winter Street

Floorplan Legend
Not accessible for

students