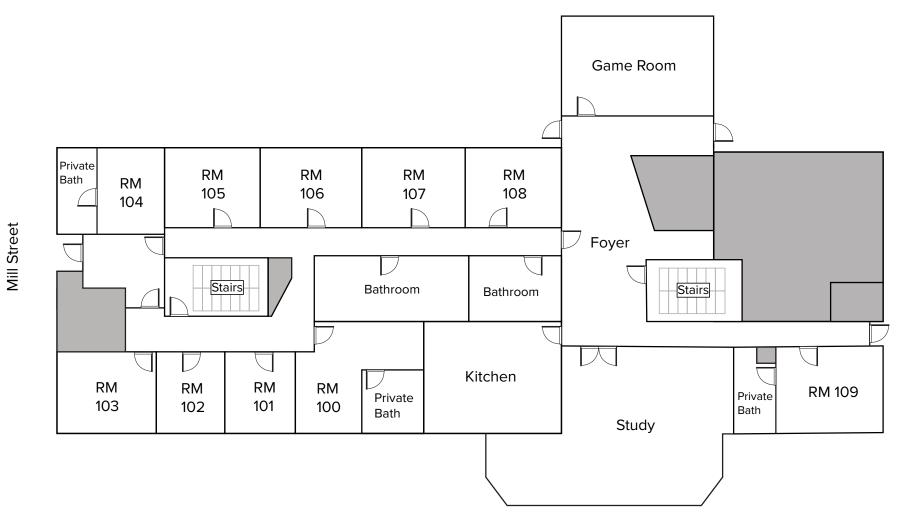

## Shepard House

Basement - Floor 0

<u>1st Floor</u>

2nd Floor

Please contact the Office of Residence Life and Housing via email (housing@willamette.edu) for more assistance.

If you feel you have a need to contact Accessible Education Services to discuss the ADA accommodation process, please contact them at <u>accessible-info@willamette.edu</u> prior to seeking an assigned housing space as the AES is an involved process that requires documentation.

## **Shepard House - Floor 1**

\*Not drawn to scale

Winter Street

Floorplan Legend

Not accessible for students