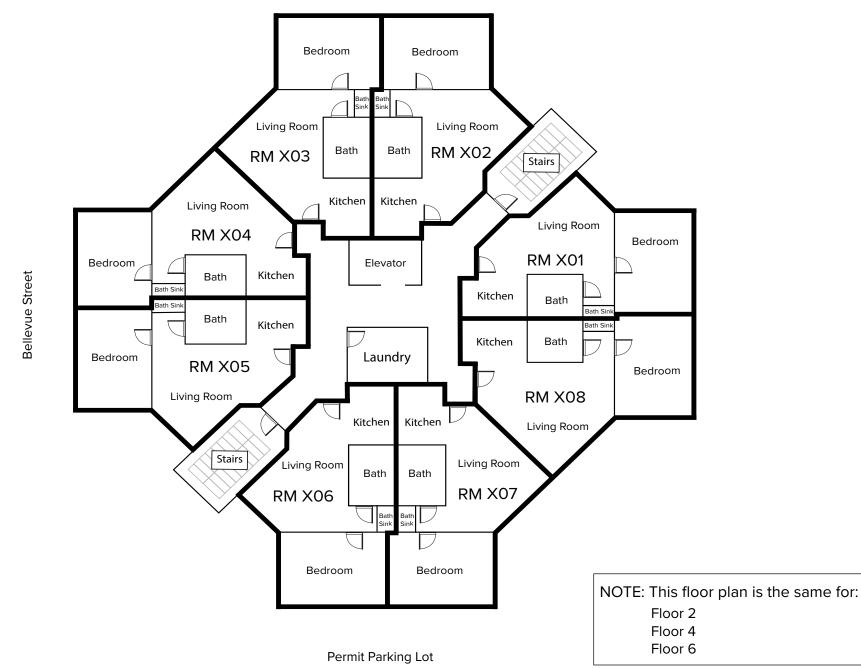

#### University Apartments - Floor 2, 4, and 6

\*Not drawn to scale

Permit Parking Lot