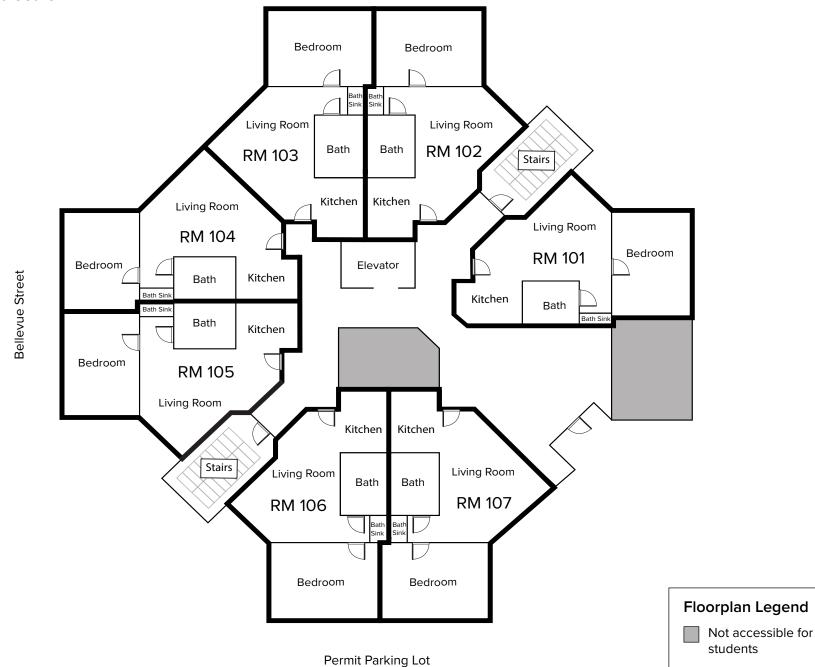

# **University Apartments**

<u>1st Floor</u> <u>2nd, 4th, and 6th Floor</u> <u>3rd Floor</u> <u>5th Floor</u> 7th Floor

Please contact the Office of Residence Life and Housing via email (housing@willamette.edu) for more assistance.