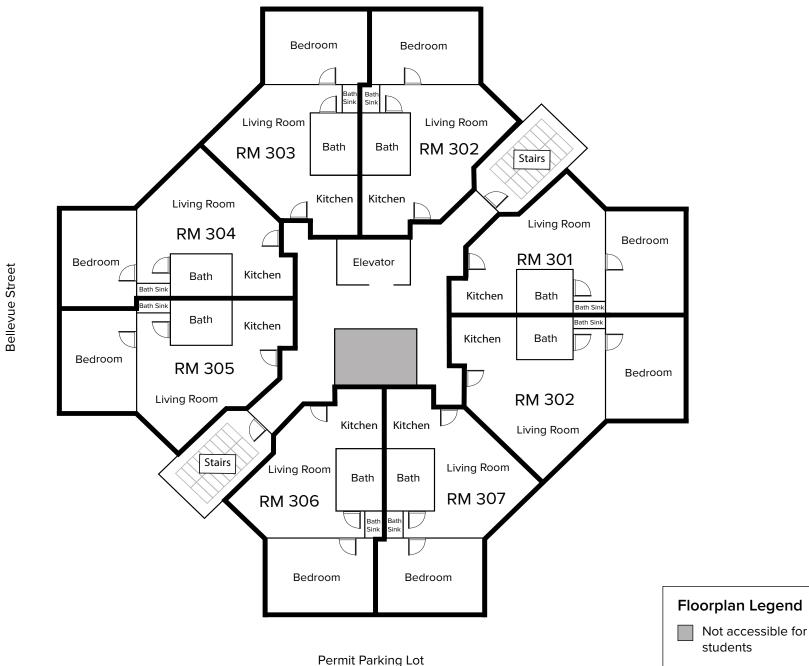

# **University Apartments**

<u>1st Floor</u> <u>2nd, 4th, and 6th Floor</u> <u>3rd Floor</u> <u>5th Floor</u> 7th Floor

Please contact the Office of Residence Life and Housing via email (housing@willamette.edu) for more assistance.