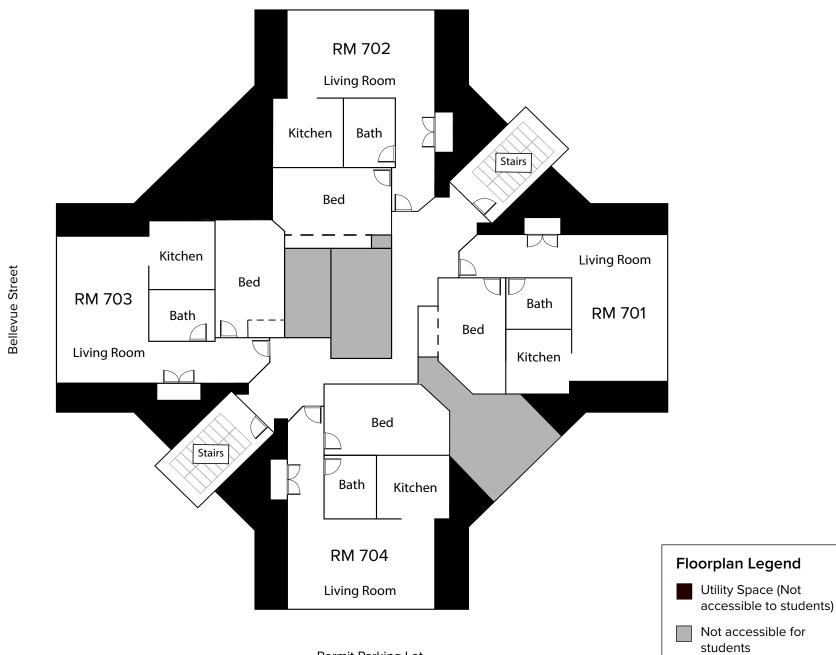

#### University Apartments - Floor 2, 4, and 6

\*Not drawn to scale

Permit Parking Lot