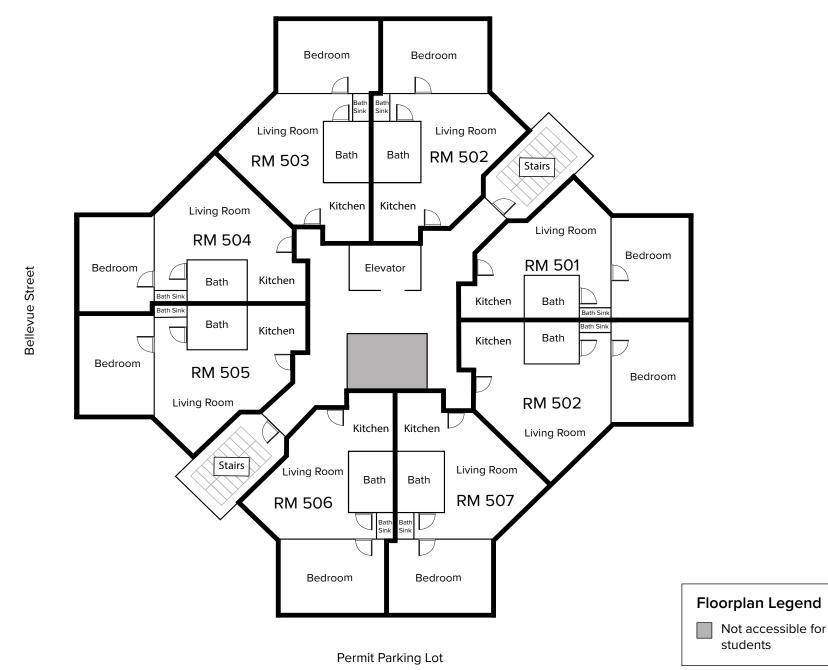

# **University Apartments**

<u>1st Floor</u> <u>2nd, 4th, and 6th Floor</u> <u>3rd Floor</u> <u>5th Floor</u> 7th Floor

Please contact the Office of Residence Life and Housing via email (housing@willamette.edu) for more assistance.