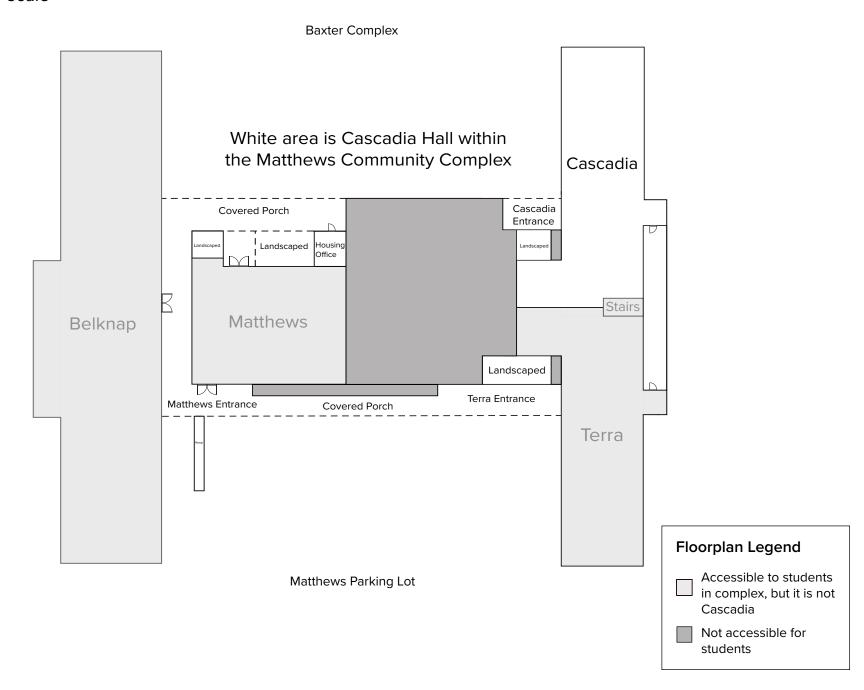

# Cascadia Hall

**Complex Outline** 

Basement - Floor 0

1st Floor

2nd Floor

Please contact the Office of Residence Life and Housing via email (housing@willamette.edu) for more assistance.

If you feel you have a need to contact Accessible Education Services to discuss the ADA accommodation process, please contact them at <a href="mailto:accessible-info@willamette.edu">accessible-info@willamette.edu</a> prior to seeking an assigned housing space as the AES is an involved process that requires documentation.

# **Matthews Complex - Cascadia Hall Outline**

\*Not drawn to scale



## **Cascadia Hall - Basement**

\*Not drawn to scale

**Baxter Complex** 



Matthews Parking Lot

# Floorplan Legend Accessible to students in complex, but it is not Cascadia Not accessible for students

## Cascadia Hall - Floor 1



## Cascadia Hall - Floor 2

\*Not drawn to scale