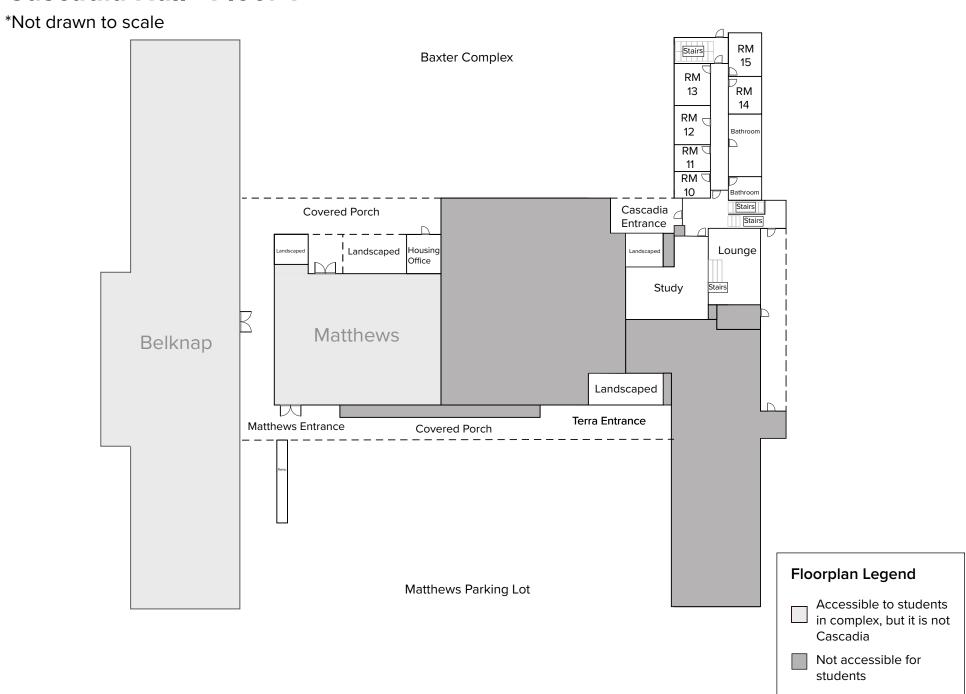

ex Outline** 

Basement - Floor 0

1st Floor

2nd Floor

Please contact the Office of Residence Life and Housing via email (housing@willamette.edu) for more assistance.

If you feel you have a need to contact Accessible Education Services to discuss the ADA accommodation process, please contact them at <a href="mailto:accessible-info@willamette.edu">accessible-info@willamette.edu</a> prior to seeking an assigned housing space as the AES is an involved process that requires documentation.

# **Matthews Complex - Cascadia Hall Outline**

\*Not drawn to scale



## **Cascadia Hall - Basement**

\*Not drawn to scale

**Baxter Complex** 



Matthews Parking Lot

# Floorplan Legend Accessible to students in complex, but it is not Cascadia Not accessible for students

## Cascadia Hall - Floor 1



## Cascadia Hall - Floor 2

\*Not drawn to scale