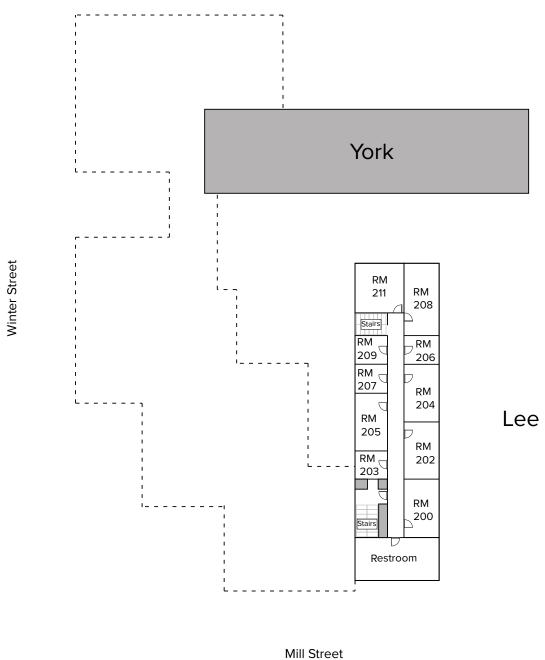

# Lee Hall - Floor 2

\*Not drawn to scale

Floorplan Legend

Not accessible for students