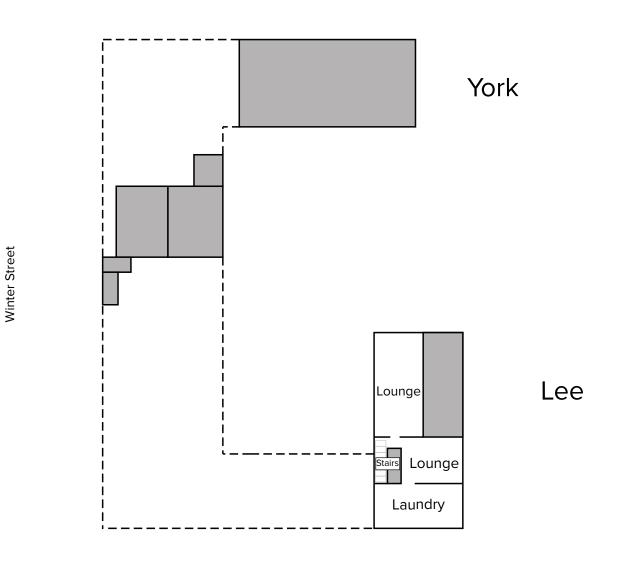

## Lee Hall - Basement

\*Not drawn to scale

Floorplan Legend

Not accessible for students