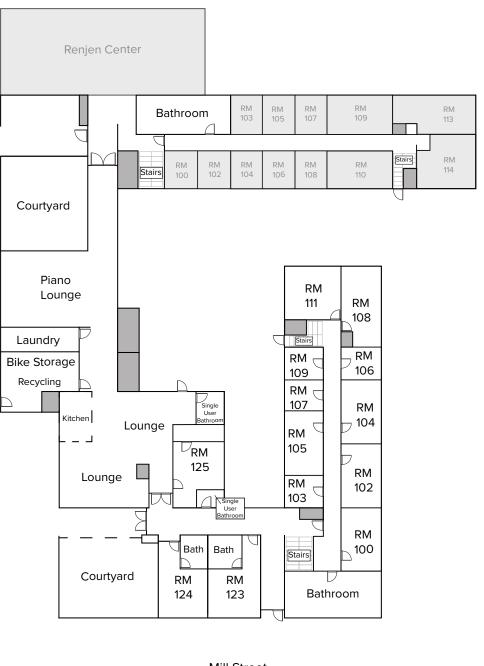

### Lee Hall - Floor 1

\*Not drawn to scale

Winter Street

#### Floorplan Legend

- Accessible to students in complex, but it is not
- Not accessible for students

Mill Street