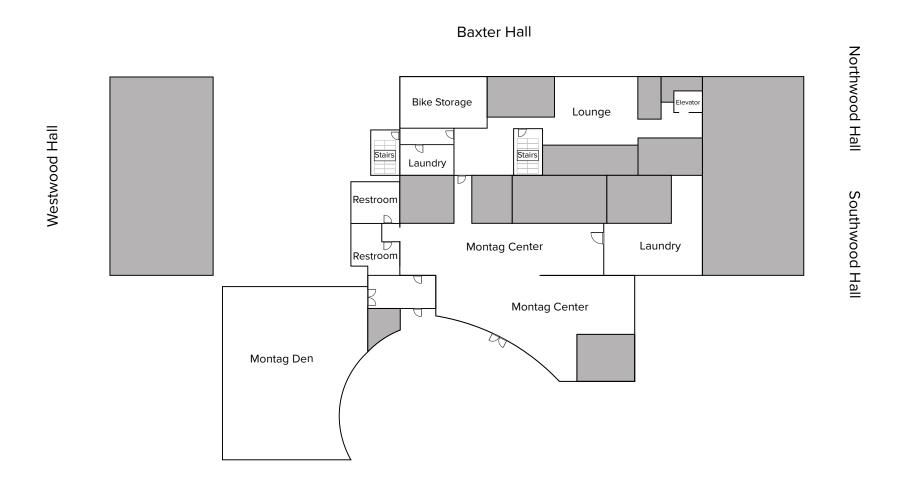

## **Northwood Hall**

Basement - Floor 0

1st Floor

2nd Floor

Please contact the Office of Residence Life and Housing via email (<a href="https://newsrape.com/housing@willamette.edu">housing@willamette.edu</a>) for more assistance.

## **Northwood Hall - Basement**

\*Not drawn to scale

State Street

Matthews Complex