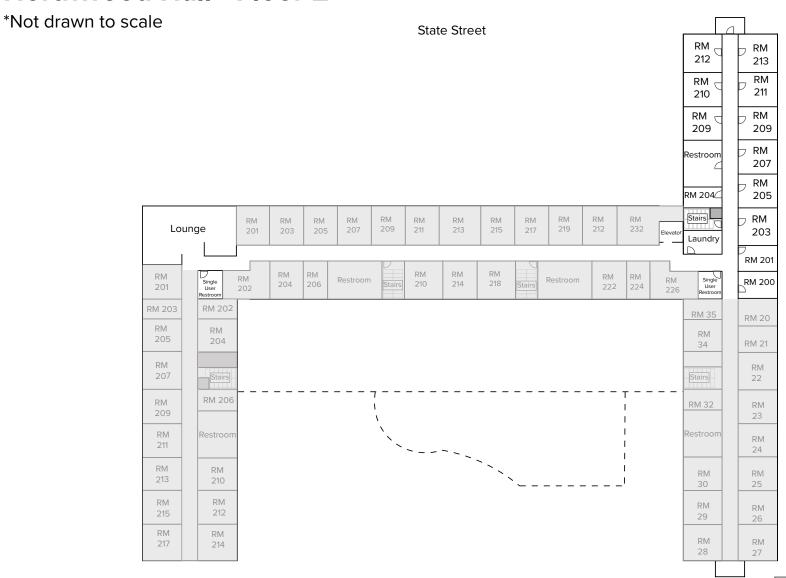

### Northwood Hall - Floor 2

Matthews Complex

#### Floorplan Legend

- Accessible to students in complex, but it is not Baxter
- Not accessible for students