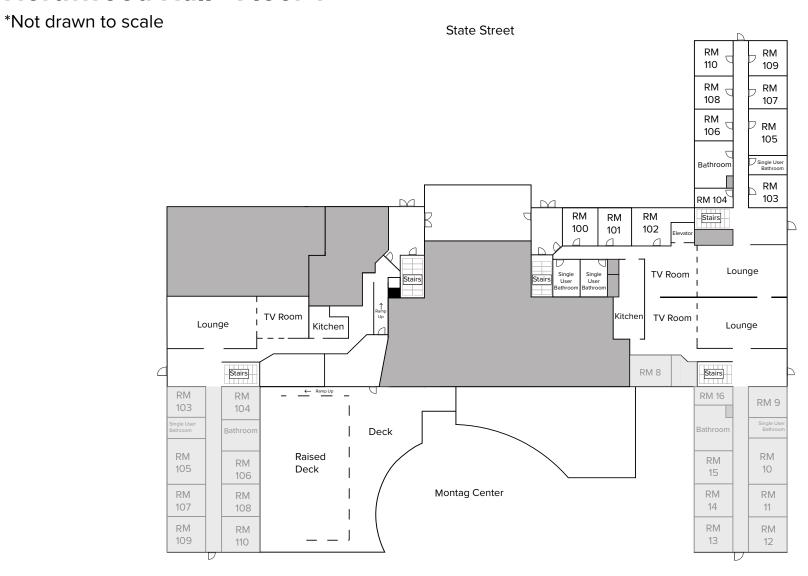

### **Northwood Hall - Floor 1**

Matthews Complex

#### Floorplan Legend

- Accessible to students in complex, but it is not Baxter
- Not accessible for students