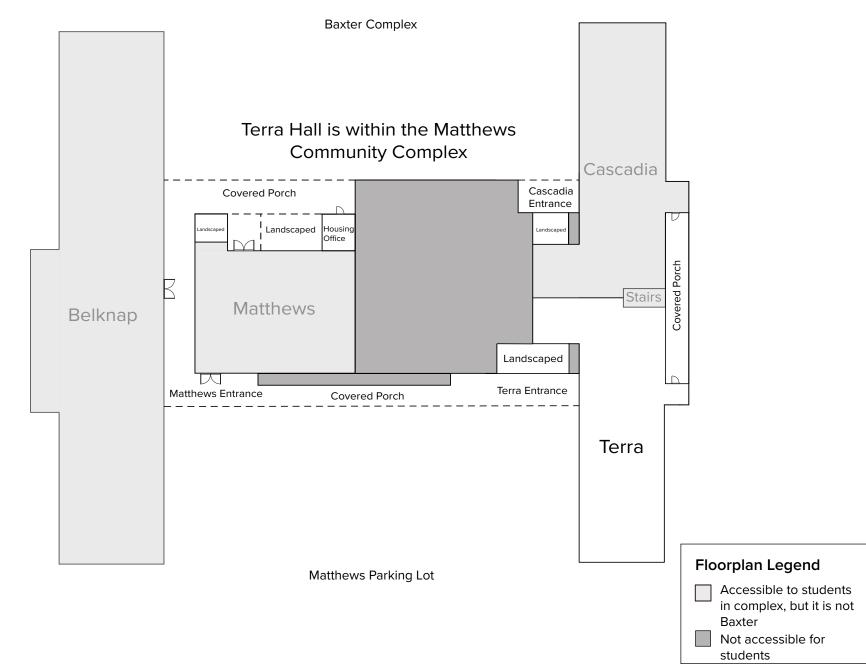

# Terra Hall

<u>Complex Outline</u> Basement - Floor 0

<u>1st Floor</u>

2nd Floor

Please contact the Office of Residence Life and Housing via email (housing@willamette.edu) for more assistance.

If you feel you have a need to contact Accessible Education Services to discuss the ADA accommodation process, please contact them at <u>accessible-info@willamette.edu</u> prior to seeking an assigned housing space as the AES is an involved process that requires documentation.

## **Matthews Complex - Terra Hall Outline**

\*Not drawn to scale



## **Terra Hall - Basement**

\*Not drawn to scale

Baxter Complex



| Floorplan Legend |                                                               |
|------------------|---------------------------------------------------------------|
|                  | Accessible to students<br>in complex, but it is not<br>Baxter |
|                  | Not accessible for students                                   |

Matthews Parking Lot

### Terra Hall - Floor 1

\*Not drawn to scale



### Terra Hall - Floor 2

\*Not drawn to scale



students