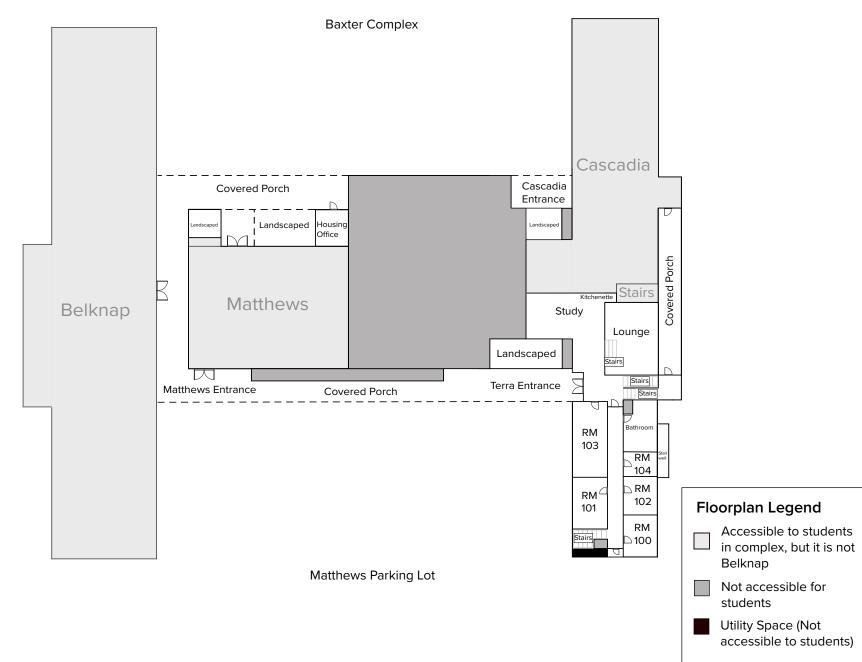

contact Accessible Education Services to discuss the ADA accommodation process, please contact them at <u>accessible-info@willamette.edu</u> prior to seeking an assigned housing space as the AES is an involved process that requires documentation.

## **Matthews Complex - Terra Hall Outline**

\*Not drawn to scale



## **Terra Hall - Basement**

\*Not drawn to scale

Baxter Complex



| Floorplan Legend |                                                               |
|------------------|---------------------------------------------------------------|
|                  | Accessible to students<br>in complex, but it is not<br>Baxter |
|                  | Not accessible for students                                   |

Matthews Parking Lot

### Terra Hall - Floor 1

\*Not drawn to scale



### Terra Hall - Floor 2

\*Not drawn to scale



students