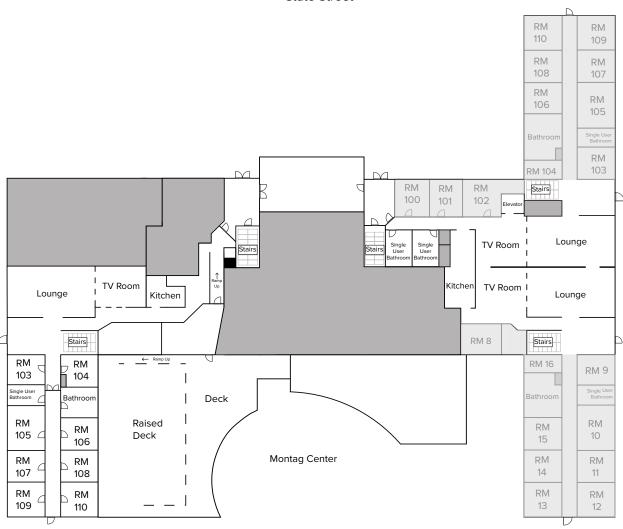

Please contact the Office of Residence Life and Housing via email (housing@willamette.edu) for more assistance.

If you feel you have a need to contact Accessible Education Services to discuss the ADA accommodation process, please contact them at <a href="mailto:accessible-info@willamette.edu">accessible-info@willamette.edu</a> prior to seeking an assigned housing space as the AES is an involved process that requires documentation.

## **Westwood Hall - Basement**

\*Not drawn to scale

State Street

## Baxter Hall Northwood Hall Bike Storage Lounge Westwood Hall Stairs Stairs Laundry Southwood Hall Restroom Restroom Montag Center Laundry Montag Center Montag Den

Matthews Complex

#### Floorplan Legend

Not accessible for students

## **Westwood Hall - Floor 1**

\*Not drawn to scale





Matthews Complex

#### Floorplan Legend

- Accessible to students in complex, but it is not Baxter
  - Not accessible for students

## **Westwood Hall - Floor 2**



Matthews Complex

#### Floorplan Legend

- Accessible to students in complex, but it is not Baxter
  - Not accessible for students