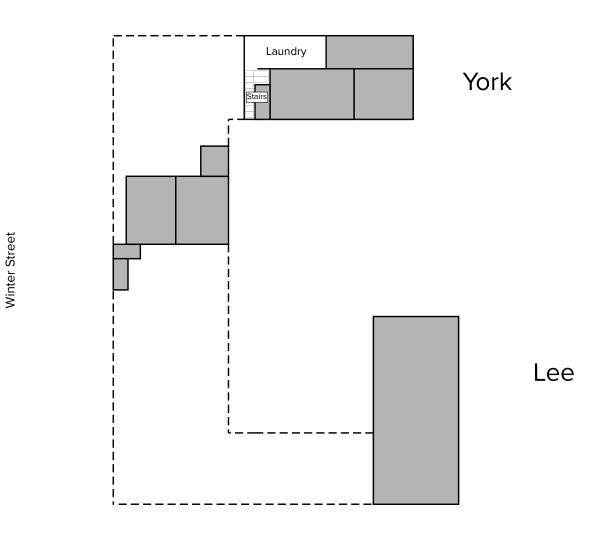

## York Hall - Basement

\*Not drawn to scale

Floorplan Legend

Not accessible for students