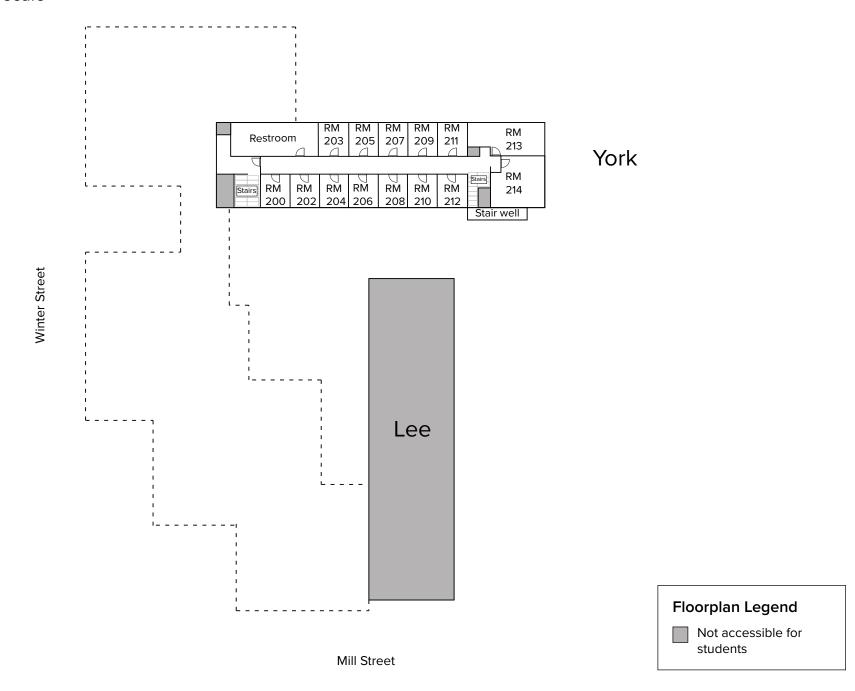

## York Hall

Basement - Floor 0

1st Floor

2nd Floor

Please contact the Office of Residence Life and Housing via email (<a href="https://newsrape.com/housing@willamette.edu">housing@willamette.edu</a>) for more assistance.

If you feel you have a need to contact Accessible Education Services to discuss the ADA accommodation process, please contact them at <a href="mailto:accessible-info@willamette.edu">accessible-info@willamette.edu</a> prior to seeking an assigned housing space as the AES is an involved process that requires documentation.

## York Hall - Basement

\*Not drawn to scale



Floorplan Legend

Not accessible for students

## York Hall - Floor 1

\*Not drawn to scale



## York Hall - Floor 2

\*Not drawn to scale