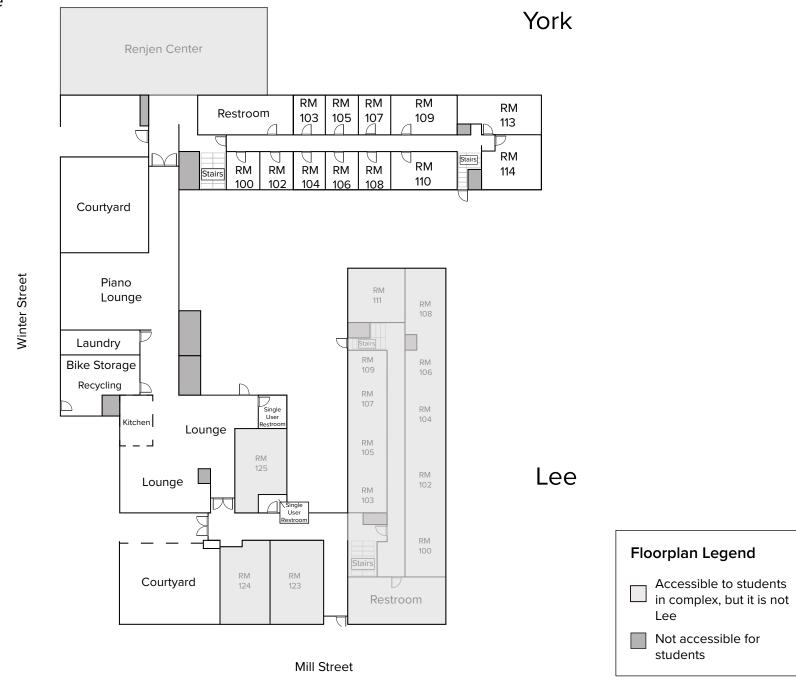

## York Hall

Basement - Floor 0

1st Floor

2nd Floor

Please contact the Office of Residence Life and Housing via email (<a href="https://newsrape.com/housing@willamette.edu">housing@willamette.edu</a>) for more assistance.

If you feel you have a need to contact Accessible Education Services to discuss the ADA accommodation process, please contact them at <a href="mailto:accessible-info@willamette.edu">accessible-info@willamette.edu</a> prior to seeking an assigned housing space as the AES is an involved process that requires documentation.

## York Hall - Basement

\*Not drawn to scale



Floorplan Legend

Not accessible for students

## York Hall - Floor 1

\*Not drawn to scale



## York Hall - Floor 2

\*Not drawn to scale