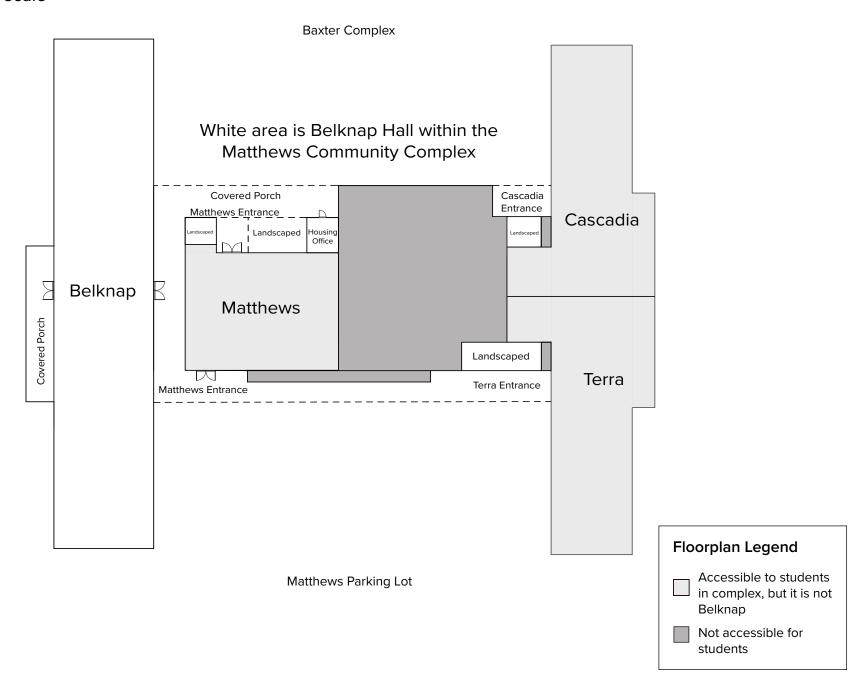

## **Belknap Hall - Basement**

\*Not drawn to scale

**Baxter Complex** 

Matthews Parking Lot