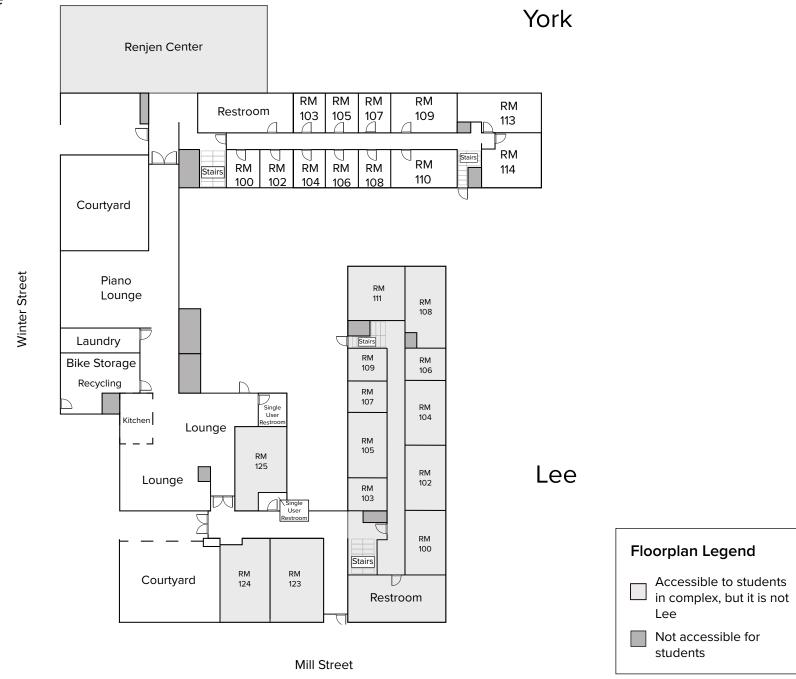

## York Hall

Basement - Floor 0

1st Floor

2nd Floor

Please contact the Office of Residence Life and Housing via email (<a href="https://newsrape.com/housing@willamette.edu">housing@willamette.edu</a>) for more assistance.

If you feel you have a need to contact Accessible Education Services to discuss the ADA accommodation process, please contact them at <a href="mailto:accessible-info@willamette.edu">accessible-info@willamette.edu</a> prior to seeking an assigned housing space as the AES is an involved process that requires documentation.

## York Hall - Basement

\*Not drawn to scale



Floorplan Legend

Not accessible for students

## York Hall - Floor 1

\*Not drawn to scale



## York Hall - Floor 2

\*Not drawn to scale